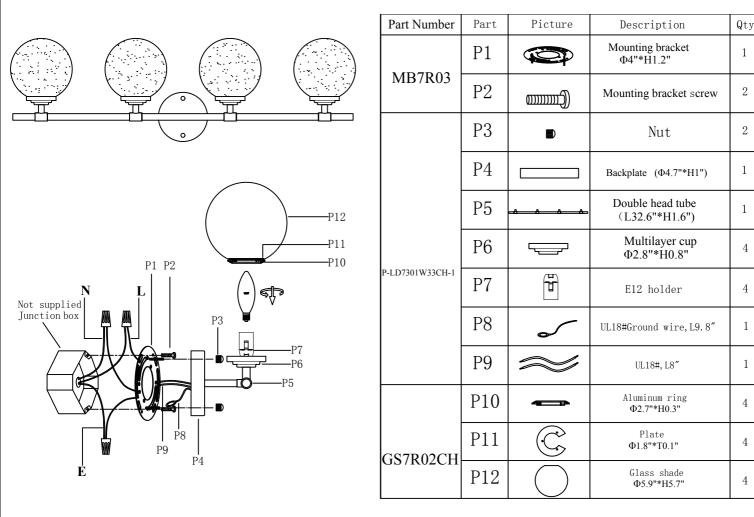

## **UVING** ISTRICT

Collection:Silas

Installation manual for: LD7301W33CH W33.1"\*E6.9" H9.9" L4

## **Installation instructions:**

- 1. Black wire from ceiling(junction box) attaches to "L"wire from the fixture.
- 2. White wire from ceiling(junction box) attaches to "N"wire from the fixture.
- 3. "E" wire from the fixture is attaced to the mounting bracket and an additional "E" wire from the mounting bracket must be secured to the junction box.
- 4.Secure mounting bracket to the junction box.
- 5.Insert the mounting bracket screw(P2) into the mounting bracket (P1).

6.Useing the nut(P3) to lock the lamp body onto the mounting bracket (P1) on the wall.

7.Install E12 light source.(Bulbs not supplied).

8.Twist the glass shade(P12) onto the lamp body.

The end!

"L" = Hot wire "N" = Neutral wire "E" = Ground wire